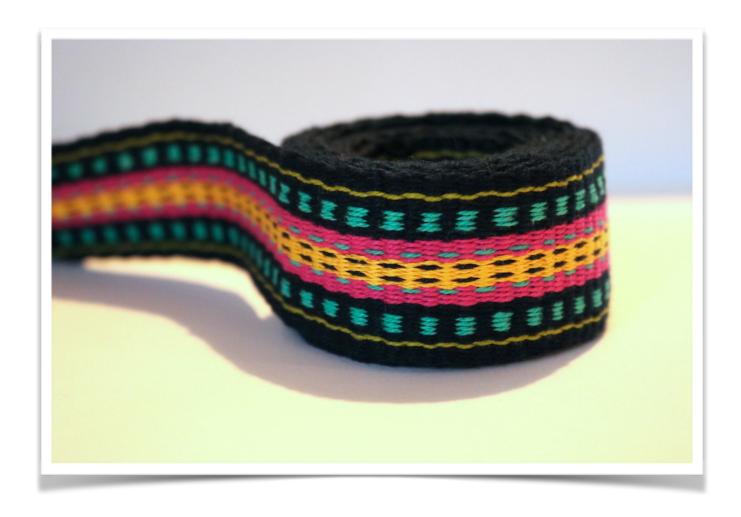

## FREE INKLE BAND PATTERN

Designed by Kelly Casanova 2020

I hope you enjoy this free pattern!

This band can be woven by beginners, but I strongly recommend that you watch my Inkle series on Youtube first, which will show you how to set up your loom, change colours and weave on your inkle loom.

8/2 Maurice Brassard unmercerised cotton in Jaune Fonce (yellow)

If you purchase via my links, I will receive a small affiliate commission, which allows me to offer free projects, thank you!

Step 1. Warp your loom using either the weaving draft or the colour warping instructions on the next page. I warped my loom for the shortest warp, which gave me a band of 59 x almost but not quite 1.5 inches.

Step 5. Release tension, cut your band off the loom and secure your raw edges (I serge them).

Step 6. You do not need to wet finish, but you can press your band with a warm iron on the cotton setting if it needs a little help to sit flat. Your band is now ready to use!