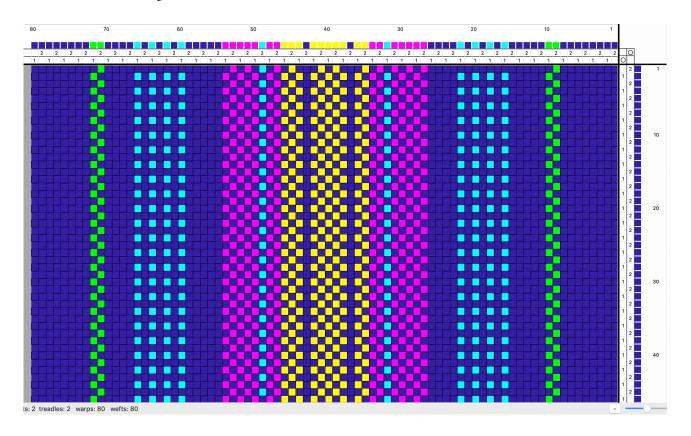

## Pattern Draft

## Warping Colour Order

Begin by warping:

8 navy

2 green

4 navy

1 peacock

1 navy

1 peacock

- 1 navy
- 1 peacock
- 1 navy
- 1 peacock
- 5 navy
- 5 fuschia
- 1 peacock
- 2 fuchsia
- 3 yellow
- 1 navy
- 5 yellow
- 1 navy
- 2 yellow
- 2 fuchsia
- 1 peacock
- 5 fuchsia
- 4 navy
- 1 peacock
- 1 navy
- 1 peacock
- 1 navy
- 1 peacock
- 1 navy
- 1 peacock
- 5 navy
- 2 green
- 8 navy